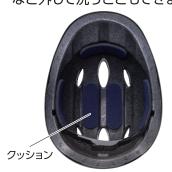

自転車用ヘルメット

Chalino

自転車での外出

通勤・通学に

徒歩通学にも 防災用にも



通勤時に!





ベージュ

MADE IN JAPAN

日本製

交通事故傷害保険付き!

SG認証品

# **Chalino**

## ベンチレーション システム

ベンチレーションシステム採用 で着用時のムレを防ぎます。



## カンタンに サイズ調整

サイズアジャスターにより後頭 部のサイズ調整ができるので、 安定性が高まります。



サイズアジャスター

## 内装

内装材には吸汗性のよいクッ ションを採用。取り付け、取り 外しが簡単ですので、汚れた時 など外して洗うこともできます。



※写真は説明のためアゴバンドを取りはずしております。

#### 登録でもれなく 交通事故傷害保険を プレゼント!!

DICプラスチックヘルメット

交通事故傷害

### 交通事故傷害保険とは

補償の対象となる方(被保険者)が自転車・ 自動車・バス・電車等との衝突等の交通事故 や交通用具に搭乗中の事故により、死亡また は後遺傷害を負わされた場合に補償を受ける ことができます。

#### 交通事故傷害保険概要

■保険種類 :交通事故傷害保険

■保険契約者:DICプラスチック株式会社

■保降期間 :Web登録を完了した時点から1年後の応当 日の午後4時まで(登録完了後にお送りする メールに補償開始時刻を記しております。)

■補償対象者:指定した主な使用者のみ ■保険金額 :死亡・後遺傷害保険金額10万円

## ラインナッフ









#### 製品仕様

|             | Chalino チャリーノ                              |
|-------------|--------------------------------------------|
| ■価 格        | オープン価格                                     |
| ■主材料        | ABS                                        |
| ■重 量        | S/M:約340g、L:約415g                          |
| ■サイズ        | S/Mサイズ 54cm以上〜60cm未満<br>Lサイズ 60cm以上〜63cm未満 |
| ■カラー        | ベージュ、ブルー、ライトグレー、ダークグレー