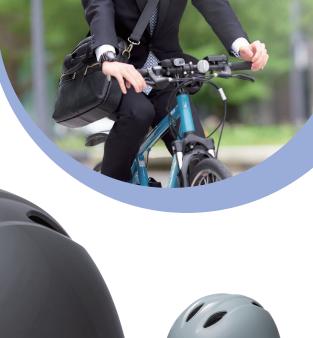

自転車用ヘルメット

Chalino

自転車での外出

通勤・通学に

徒歩通学にも 防災用にも

通勤時に!

ベージュ

MADE IN JAPAN

## ベンチレーション システム

ベンチレーションシステム採用 で着用時のムレを防ぎます。