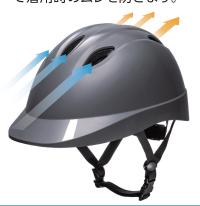

自転車用ヘルメット

Chalino

自転車での外出

通勤・通学に

徒歩通学にも 防災用にも



通勤時に!





ベージュ

MADE IN JAPAN

日本製

交通事故傷害保険付き!

SG認証品

# **Chalino**

## ベンチレーション システム

ベンチレーションシステム採用 で着用時のムレを防ぎます。



## カンタンに サイズ調整

サイズアジャスターにより後頭 部のサイズ調整ができるので、 安定性が高まります。



サイズアジャスター

## 内装

内装材には吸汗性のよいクッ ションを採用。取り付け、取り 外しが簡単ですので、汚れた時 など外して洗うこともできます。



※写真は説明のためアゴバンドを取りはずしております。

#### 登録でもれなく 交通事故傷害保険を プレゼント!!

DICプラスチックヘルメット

交通事故傷害

### 交通事故傷害保険とは

補償の対象となる方(被保険者)が自転車・ 自動車・バス・電車等との衝突等の交通事故 や交通用具に搭乗中の事故により、死亡また は後遺傷害を負わされた場合に補償を受ける ことができます。

#### 交通事故傷害保険概要

■保険種類 :交通事故傷害保険

■保険契約者:DICプラスチック株式会社

■保降期間 :Web登録を完了した時点から1年後の応当 日の午後4時まで(登録完了後にお送りする メールに補償開始時刻を記しております。)

■補償対象者:指定した主な使用者のみ ■保険金額 :死亡・後遺傷害保険金額10万円

## ラインナッフ









#### 製品仕様

|             | Chalino チャリーノ                              |
|-------------|--------------------------------------------|
| ■価 格        | オープン価格                                     |
| ■主材料        | ABS                                        |
| ■重 量        | S/M