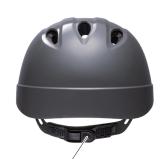

自転車用ヘルメット

Chalino

自転車での外出

通勤・通学に

徒歩通学にも 防災用にも

通勤時に!

ベージュ

MADE IN JAPAN

## ベンチレーション システム

ベンチレーションシステム採用 で着用時のムレを防ぎます。

## カンタンに サイズ調整

サイズアジャスターにより後頭 部のサイズ調整ができるので、 安定性が高まります。

サイズアジャスター