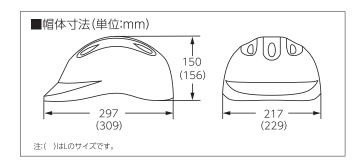

#### 製品仕様

|             | Chalino チャリーノ                              |
|-------------|--------------------------------------------|
| ■価 格        | オープン価格                                     |
| ■主材料        | ABS                                        |
| ■重 量        | S/M:約340g、L:約415g                          |
| ■サイズ        | S/Mサイズ 54cm以上〜60cm未満<br>Lサイズ 60cm以上〜63cm未満 |
| ■カラー        | ベージュ、ブルー、ライトグレー、ダークグレー                     |
| ワンタッチ式アゴバンド |                                            |
| アジャスター      |                                            |